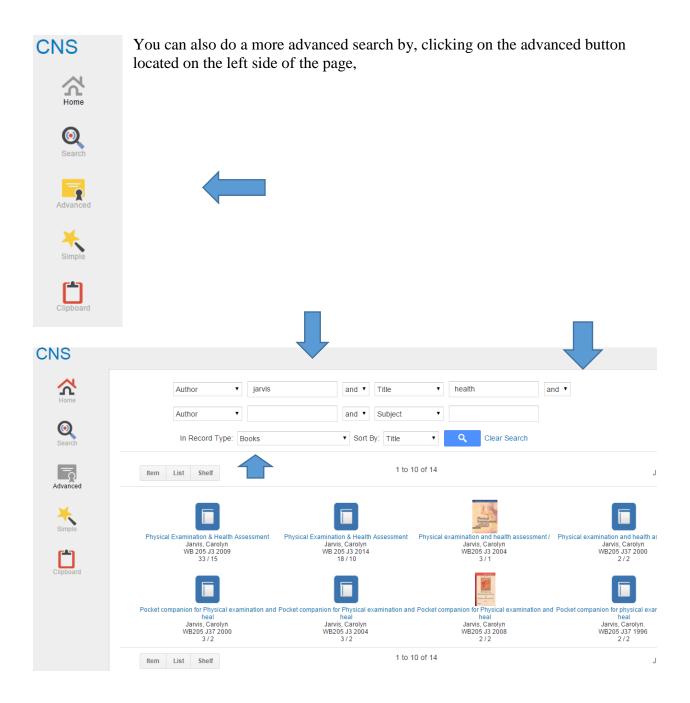

In the example above, author was selected from the drop down menu and the author Jarvis was entered. Then the word Health was entered in the title field and finally from the In Record Type drop down box, books was selected. Then the search button was clicked. The list of books owned by the LRC and written by Jarvis with the word Health in the title was provided.